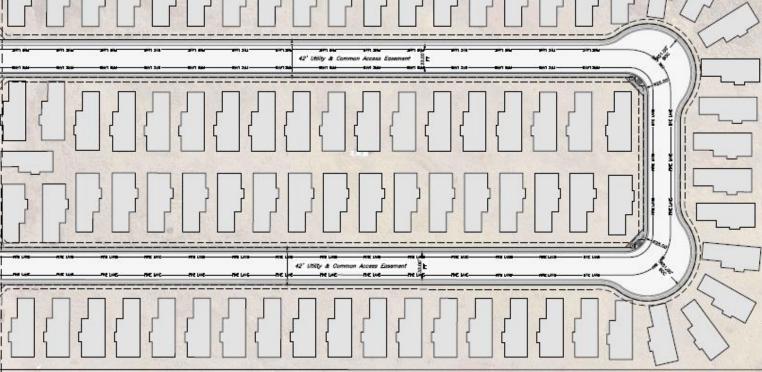

### 9.688 acres available now right in the middle of one of Lubbock's most developing and newest areas

Square Footage: 422,009.28

Sale: \$949,521 (priced at \$2.25/square foot)

Zoning: Family Apartment District (A-1)

Deal Description: This property is a 9.688-acre tract that is ready for development. The purchaser can either

(1) purchase the raw land for \$949,521 (below market priced A-1 zoned tract in a A-Class area in Lubbock),

(2) purchase the raw land + the full development plans (to construct an 85-unit single-family rental community for \$989,000)

(3) purchase the raw land for \$899,000 + hire the developer (seller) to build out the 85-unit single-family rental community for cost + 10%).

### **Development Opportunity**

- Estimated Cost to Develop + Build the Rental Community: \$12.5 M (\$147,058 per unit)
- Estimated Rent Price (Post Construction): \$1,595/month -> Expected Y1 NOI: \$1,068,051
  - Y1 Cap Rate: 8.54%
  - Y2 Cap Rate: 9.23%
- Opportunity to buy the land,
- Opportunity to buy the land + our plans,
- Opportunity to buy the land + have our developer build this