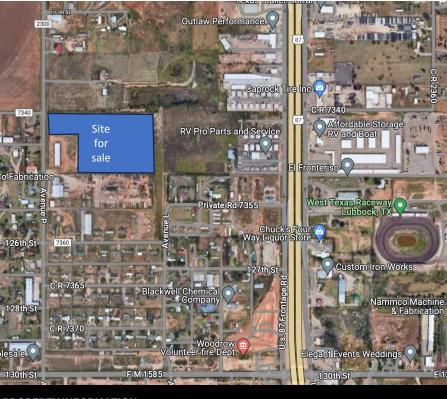

## **FOR SALE**

Mittley, LLC presents...

10.623 acres on the 124<sup>th</sup> and
Avenue P

## **COMMERCIAL LAND**

124th and Avenue P

- 10.623 acres
- 462,737.88 square feet
- 257 feet frontage on Ave P

**Total sale price: \$1,388,214** Priced ~ \$3/SF

Ground leases are available

Out of city limits Unrestricted land

## PROPERTY INFORMATION

**Land Description:** The property is located in between 114<sup>th</sup> and 130<sup>th</sup> Street (FM 1585 / Future Loop 88) on Avenue P. Located in the pathway of Lubbock's growth, this large tract feature plenty of space to do just about anything – all out of city limits. You can build houses, an apartment complex, RV park, RV parking / storage, strip center, offices, and so much more! This is located right in the middle of the action and is suitable for any commercial or residential project.

**Location Description**: This property is located on Avenue P (CR 2300) out of the city limits. It is just one minute away from I-27, which connects all of Lubbock with Marsha Sharp Highway and Loop 289. Just south is 130<sup>th</sup> Street (Future Loop 88) which is Lubbock's new second Loop that began construction this year.

**Zoning**: Out-of-city limits

Portions of the land is in a flood zone

School District: Lubbock Cooper ISD

Nearest Highway: Interstate 27

Owner will review all offers.

Commercial & Residential Real Estate
CALL US TO LEARN MORE