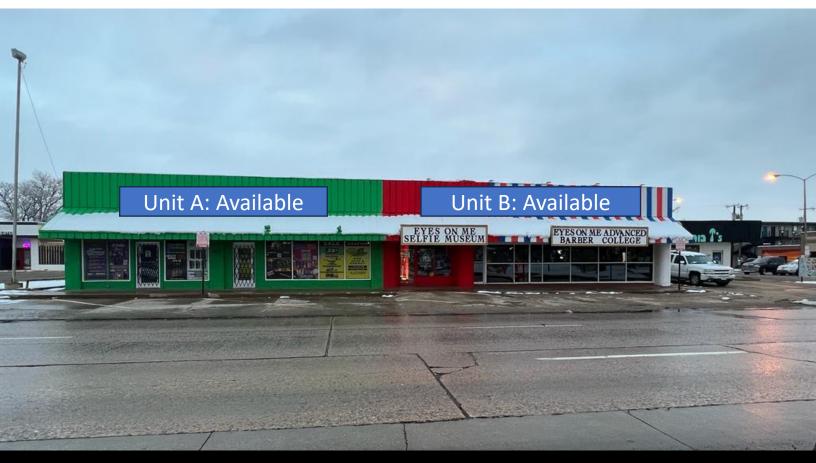

## **FOR LEASE**

Mitley, LLC presents...

1607 University
Unit A or B (or rent both together)
Lubbock, Texas 79401

Commercial & Residential Real Estate

CALL US TO LEARN MORE

806-438-9116

Multi-tenant strip center available for lease right across from Texas Tech

CHEAPEST RENT & NNN ACROSS FROM TEXAS TECH: If you find one cheaper, we can try to match it

Rent both units together – call so we can chat and find a discounted rate!

Unit A available: 5,605 square feet -> \$7.00 / square foot per year + NNN (\$3,269.58 / month + NNN)

Unit B available: 5,605 square feet -> \$10.00 / square foot per year + NNN (\$4,670.83/ month + NNN)

We are easy to work with. Real estate is always negotiable, so feel free to give us a call & we can try to make a deal.

**Building Description:** This is a one-of-a-kind property with thousands of square feet right across from Texas Tech. This building offers some of the best frontage in the area and is right on 19<sup>th</sup> street, with high-visibility. With over 29,000 vehicles per day right in front of this and university student walking traffic, this is perfect for just about any business. Unit A used to be a vape shop and Unit B used to be a barber college.