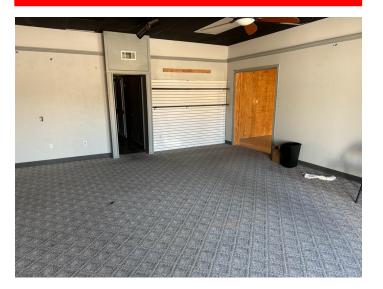

CHEAPEST RENT & NNN ACROSS FROM TEXAS TECH: If you find one cheaper, we can try to match it

Rent both units together – call so we can chat and find a discounted rate!

Unit A available: 5,605 square feet -> \$7.00 / square foot per year + NNN (\$3,269.58 / month + NNN)

**Building Description:** This is a one-of-a-kind property with thousands of square feet right across from Texas Tech. This building offers some of the best frontage in the area and is right on 19<sup>th</sup> street, with high-visibility. With over 29,000 vehicles per day right in front of this and university student walking traffic, this is perfect for just about any business. Unit A used to be a vape shop and Unit B used to be a barber college.