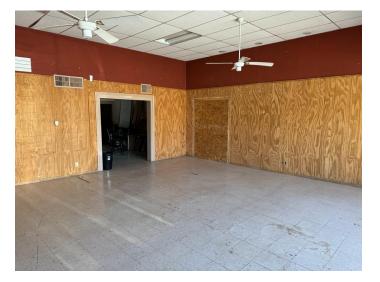

Unit B available: 5,605 square feet -> \$10.00 / square foot per year + NNN (\$4,670.83/ month + NNN)

We are easy to work with. Real estate is always negotiable, so feel free to give us a call & we can try to make a deal.

**Building Description:** This is a one-of-a-kind property with thousands of square feet right across from Texas Tech. This building offers some of the best frontage in the area and is right on 19<sup>th</sup> street, with high-visibility. With over 29,000 vehicles per day right in front of this and university student walking traffic, this is perfect for just about any business. Unit A used to be a vape shop and Unit B used to be a barber college.