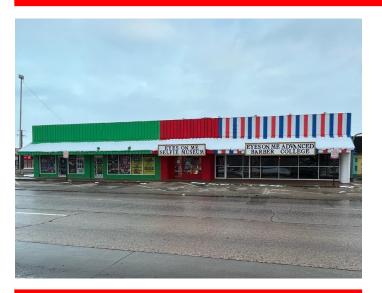

## 1607 University Ave

Unit A

Unit B

## **Property Details**

• Year built: 1947

• Tenancy: Multiple – both can be combined

Building Size: 11,210 square feet
Parking Spots: 5 (front) and 5 (rear)