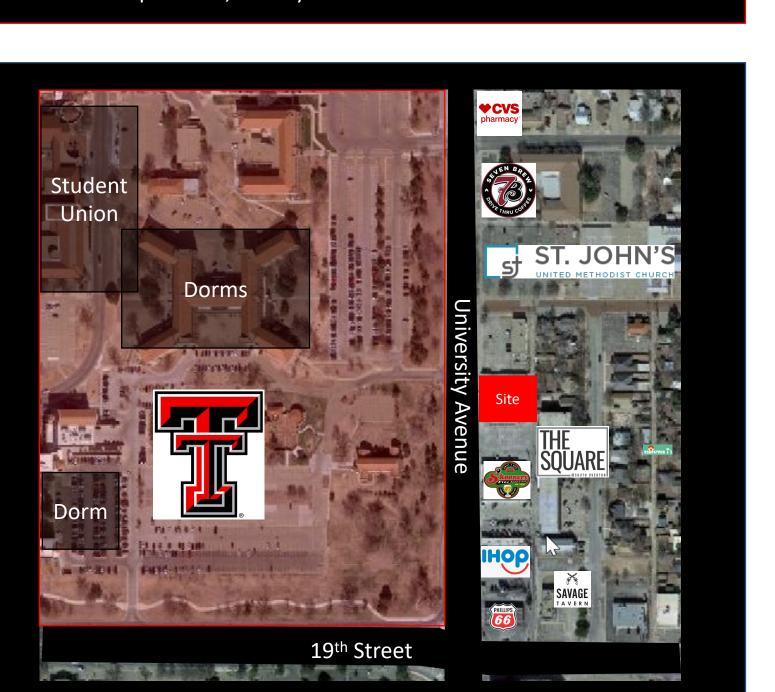

**Building Description:** This is a one-of-a-kind property with thousands of square feet right across from Texas Tech. This building offers some of the best frontage in the area and is right on 19<sup>th</sup> street, with high-visibility. With over 29,000 vehicles per day right in front of this and university student walking traffic, this is perfect for just about any business. Unit A used to be a vape shop and Unit B used to be a barber college.