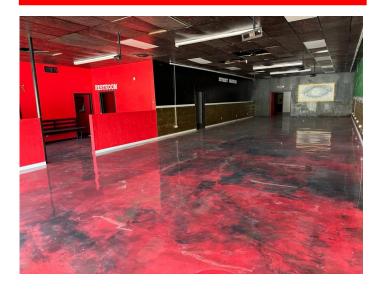

**Building Description:** This is a one-of-a-kind property with thousands of square feet right across from Texas Tech. This building offers some of the best frontage in the area and is right on 19<sup>th</sup> street, with high-visibility. With over 29,000 vehicles per day right in front of this and university student walking traffic, this is perfect for just about any business. Unit A used to be a vape shop and Unit B used to be a barber college.

## 1607 University Ave

Unit A

Unit B