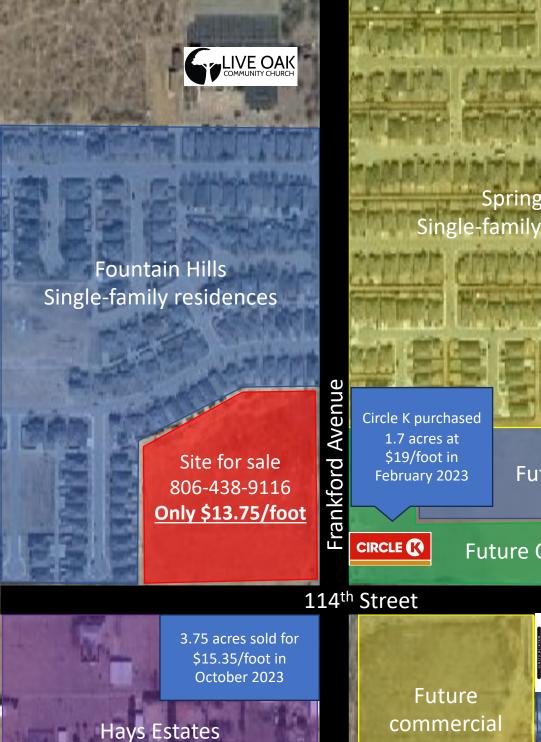

## **Pricing**

Pricing depends on how much you purchase and what portion

Whole tract: \$13.75 /foot \$5,377.377.50

\*cheapest per square price on this intersection\*

Build to suit or ground lease options available

## 8.978 acres on the signalized corner of 114 $^{\mbox{\scriptsize th}}$ and Frankford

Located right on the signalized corner of 114<sup>th</sup> and Frankford, this property is surrounded by well-established single-family houses and tons of development – including new multi-family, shopping centers, offices, and shops. This property is located on the "going home" side of the street and is just two-miles from the Milwaukee Corridor, 15-minutes from Texas Tech University, and 15-minutes from Lubbock's medical district including UMC and Covenant. This Property is right in the action and is surrounded by newer-construction SFRs.