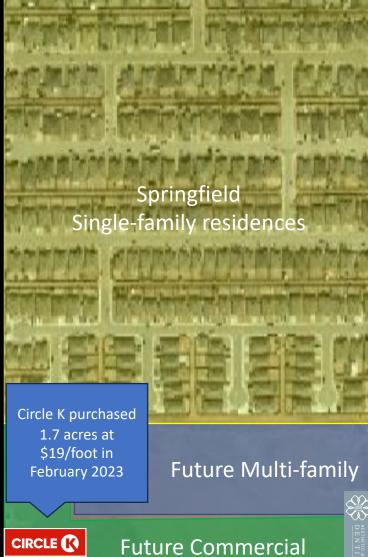

## 8.978 acres on the signalized corner of 114 $^{\mbox{\scriptsize th}}$ and Frankford

Located right on the signalized corner of 114<sup>th</sup> and Frankford, this property is surrounded by well-established single-family houses and tons of development – including new multi-family, shopping centers, offices, and shops. This property is located on the "going home" side of the street and is just two-miles from the Milwaukee Corridor, 15-minutes from Texas Tech University, and 15-minutes from Lubbock's medical district including UMC and Covenant. This Property is right in the action and is surrounded by newer-construction SFRs.