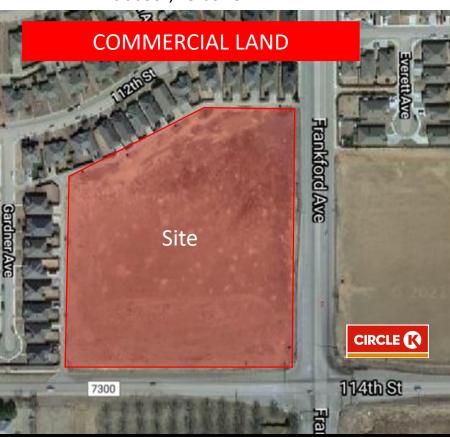

## **FOR SALE**

Mitley, LLC presents...

8.978 acres on the signalized corner of 114<sup>th</sup> and Frankford 5802 114<sup>th</sup> Street Lubbock, Texas 79424

Tract is 8.978 acres / 391,082 SF

## **Frontage**

666 feet on Frankford 585 feet on 114<sup>th</sup> St.

## 8.978 acres on the signalized corner of 114 $^{\mbox{\scriptsize th}}$ and Frankford

Located right on the signalized corner of 114<sup>th</sup> and Frankford, this property is surrounded by well-established single-family houses and tons of development – including new multi-family, shopping centers, offices, and shops. This property is located on the "going home" side of the street and is just two-miles from the Milwaukee Corridor, 15-minutes from Texas Tech University, and 15-minutes from Lubbock's medical district including UMC and Covenant. This Property is right in the action and is surrounded by newer-construction SFRs.