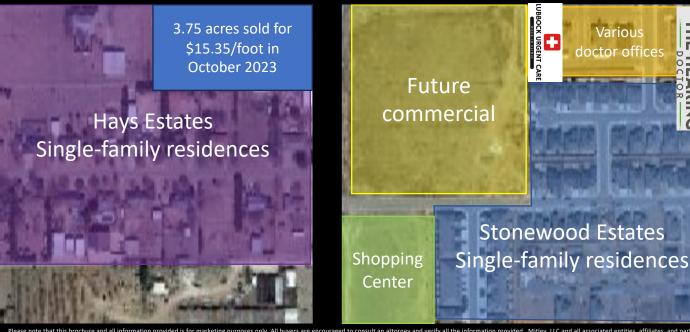

## 8.978 acres on the signalized corner of 114 $^{\mbox{\scriptsize th}}$ and Frankford

Located right on the signalized corner of 114<sup>th</sup> and Frankford, this property is surrounded by well-established single-family houses and tons of development – including new multi-family, shopping centers, offices, and shops. This property is located on the "going home" side of the street and is just two-miles from the Milwaukee Corridor, 15-minutes from Texas Tech University, and 15-minutes from Lubbock's medical district including UMC and Covenant. This Property is right in the action and is surrounded by newer-construction SFRs.