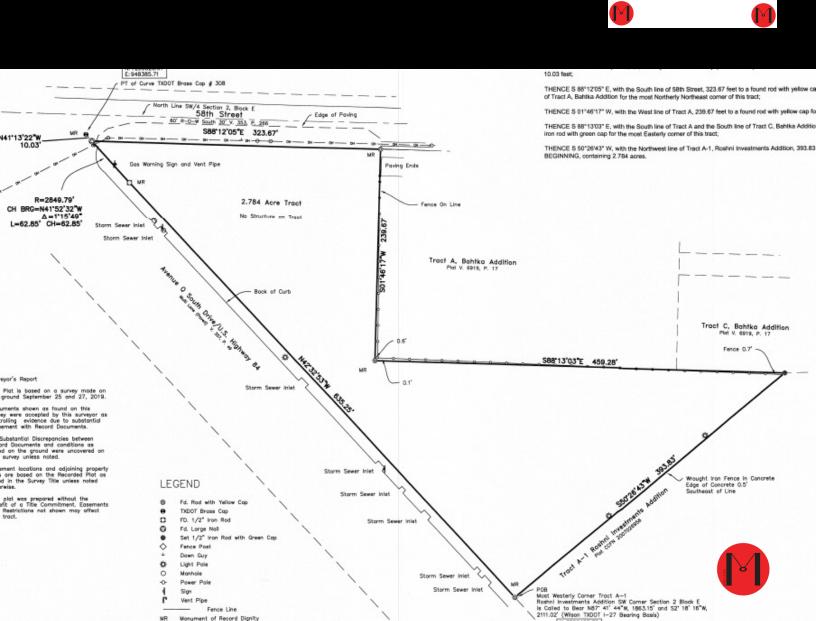

## FOR SALE

Vent Pipe

NR

Fence Line

Monument of Record Dignity

41'13'22"W 10.03

eyor's Report

N: 7259498.76 E: 948863.70