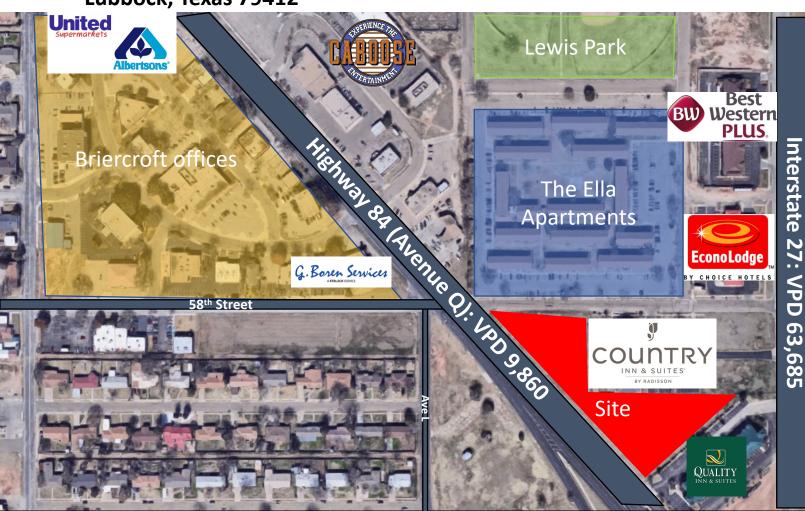

## FOR SALE

Mitley, LLC presents... 2.79 acres on 5801 Ave Q Lubbock, Texas 79412

Mitley

806-438-9116

5801 Avenue Q - 2.79 acres (121,532.4 square feet)

Highway frontage! Right on Highway 84 and right next to Interstate 27.

Sale price: \$1.00/foot, pricing the whole tract at \$121,532.40 (seller financing available)

Zoning: Heavy Commercial (HC); seller financing available

ONLY \$1/FOOT. YOU WON'T FIND ONE CHEAPER THAN THIS ONE. Sitting right on 58th and Avenue Q, this 2.79 acre of land is zoned for heavy commercial. With just about every sort of commercial activity around this property, it's perfect for just about anything. Strategically located right next to I-27 and on Highway 84, the opportunities here are endless.

## Contact us for any questions at 806-438-9116.

Vehicles per day: 9,453 (2022 Texas Department of Transportation data)